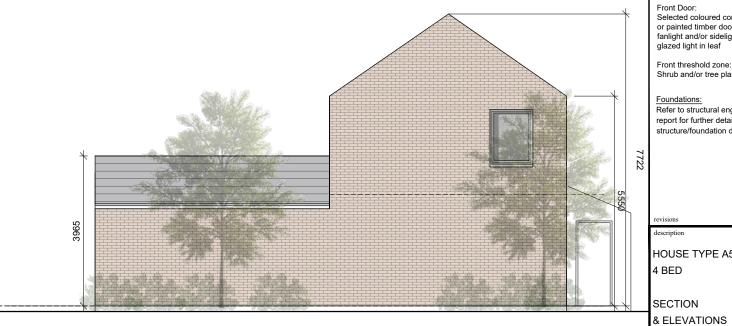

## External Finishes:

Clay or concrete tiles or slates with solar thermal or photovoltaic panels subject to orientation and detailed design.

Selected facing brick or smooth painted render finish as shown.

# Windows: uPVC, aluminium or timber framed

Gutters/downpipes: uPVC or aluminium

Selected coloured composite or painted timber door with fanlight and/or sidelight and/or glazed light in leaf

Front threshold zone: Shrub and/or tree planting.

Foundations:
Refer to structural engineer's report for further details on structure/foundation design

HOUSE TYPE A5

SECTION

DEVELOPMENT AT AUBURN MALAHIDE

KINWEST LIMITED

AUBURN SHD PLANNING