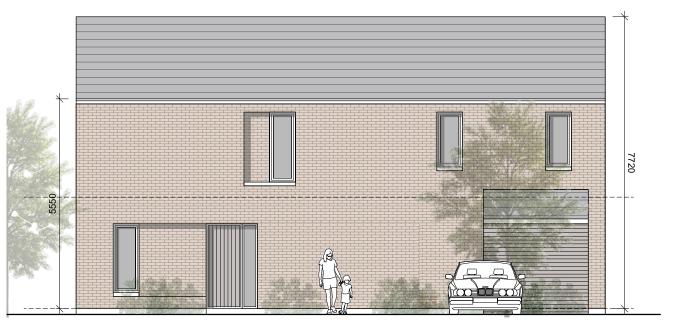

# FRONT ELEVATION

REAR ELEVATION

GABLE ELEVATION

- Do not scale this drawing.
- All dimensions to be checked on site.

  To be read with relevant Engineers drawings.

## External Finishes:

Clay or concrete tiles or slates with solar thermal or photovoltaic panels subject to orientation and detailed design.

Selected facing brick or smooth painted render finish as shown.

# Windows: uPVC, aluminium or timber framed

Gutters/downpipes: uPVC or aluminium

Selected coloured composite or painted timber door with fanlight and/or sidelight and/or glazed light in leaf

Front threshold zone: Shrub and/or tree planting.