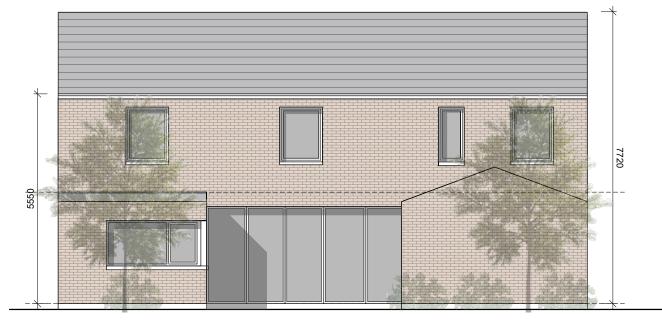

# FRONT ELEVATION

REAR ELEVATION

GABLE ELEVATION

- Do not scale this drawing.
- All dimensions to be checked on site.

  To be read with relevant Engineers drawings.

## External Finishes:

Clay or concrete tiles or slates with solar thermal or photovoltaic panels subject to orientation and detailed design.

Selected facing brick or smooth painted render finish as shown.

# Windows: uPVC, aluminium or timber framed

Gutters/downpipes: uPVC or aluminium

Selected coloured composite or painted timber door with fanlight and/or sidelight and/or glazed light in leaf

Front threshold zone: Shrub and/or tree planting.