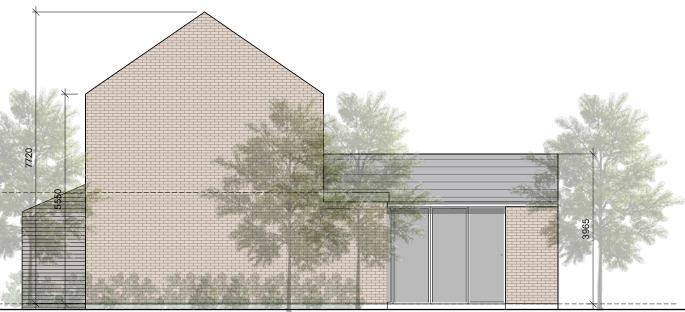

# FRONT ELEVATION

REAR ELEVATION

GABLE ELEVATION

- Do not scale this drawing.
- All dimensions to be checked on site.

  To be read with relevant Engineers drawings.

## External Finishes:

Clay or concrete tiles or slates with solar thermal or photovoltaic panels subject to orientation and detailed design.

Selected facing brick or smooth painted render finish as shown.

# Windows: uPVC, aluminium or timber framed

Gutters/downpipes: uPVC or aluminium

Selected coloured composite or painted timber door with fanlight and/or sidelight and/or glazed light in leaf

Front threshold zone: Shrub and/or tree planting.